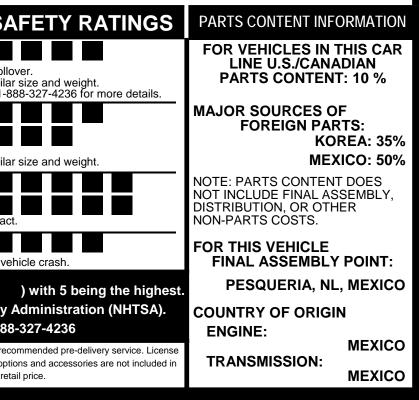

|

IIDSIZE CARS range from 15 to 132 IPG. The best vehicle rates 140 IPGe.

vay

You SaVe \$1,250 in fuel costs over 5 years compared to the average new vehicle.

omy & Greenhouse Gas Rating (tailpipe only)

Smog Rating (tailpipe only)

nits 277 grams  $CO_2$  per mile. The best emits 0 grams per mile (tailpipe only). Producing and el also create emissions; learn more at fueleconomy.gov.